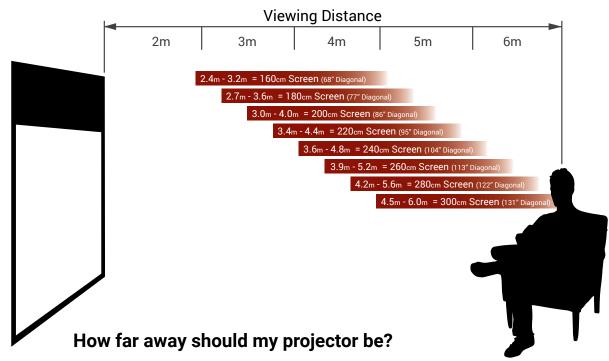

## How do I choose PURE the screen size? THEATRE

The right screen size will give the most comfortable viewing. This is calculated based on how far away you are sitting, and remember! Screens are measured in width, so you need to be sitting 1.5 to 2 times the width of the screen away.